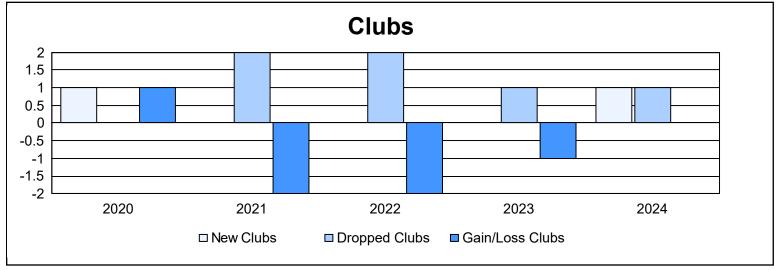

District 202 D As of June 2024 Cumulative

| Year      | New<br>Clubs | Dropped<br>Clubs | Gain/<br>Loss<br>Clubs | New<br>Members | Charter<br>Members | Reinstate<br>Members | Transfer<br>Members | Total<br>Member<br>Added | Total<br>Members<br>Dropped | Gain/<br>Loss<br>Members |
|-----------|--------------|------------------|------------------------|----------------|--------------------|----------------------|---------------------|--------------------------|-----------------------------|--------------------------|
| 2019-2020 | 1            | 0                | 1                      | 69             | 23                 | 1                    | 10                  | 103                      | 119                         | -16                      |
| 2020-2021 | 0            | 2                | -2                     | 67             | 0                  | 2                    | 6                   | 75                       | 100                         | -25                      |
| 2021-2022 | 0            | 2                | -2                     | 53             | 2                  | 0                    | 11                  | 66                       | 139                         | -73                      |
| 2022-2023 | 0            | 1                | -1                     | 55             | 2                  | 0                    | 9                   | 66                       | 100                         | -34                      |
| 2023-2024 | 1            | 1                | 0                      | 81             | 23                 | 4                    | 6                   | 114                      | 100                         | 14                       |
| Average   | 0            | 1                | -1                     | 65             | 10                 | 1                    | 8                   | 85                       | 112                         | -27                      |